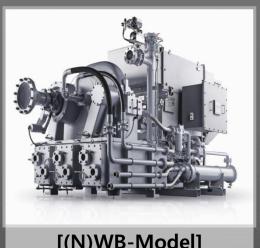

# **Centrifugal Compressor**

Air Compressor: NWB/WB & ST SERIES

Flow: 2,500~51,000 m3/hr

Pressure: 0.8~25 Bar.G

Power : 260~4,500 kw

[ST-Model]

[(N)WB-Model]

[Sound Proof Enclosure]