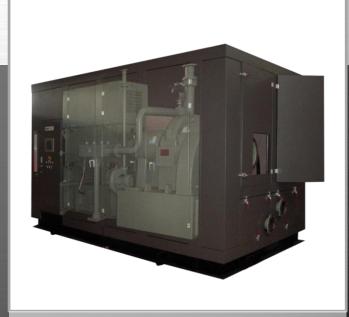

# **Centrifugal Compressor**

Air Compressor: NWB/WB & ST SERIES

Flow: 2,500~51,000 m3/hr

Pressure: 0.8~25 Bar.G

Power : 260~4,500 kw

[ST-Model]

[(N)WB-Model]

[Sound Proof Enclosure]