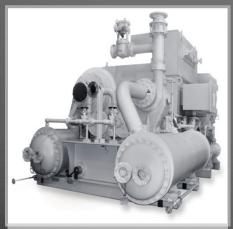

# **Centrifugal Compressor**

Air Compressor: NWB/WB & ST SERIES

Flow: 2,500~51,000 m3/hr

Pressure: 0.8~25 Bar.G

Power : 260~4,500 kw

[ST-Model]

[(N)WB-Model]

[Sound Proof Enclosure]