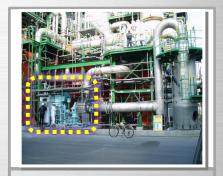

# **Centrifugal Gas Compressor**

Fuel Gas Compressor(FGC) - 연료가스압축기는 발전산업 영역에서 고객의 생산성 극대화

■ Model: STG3000L1 \* 3 units, Capacity: 31,400 m³ / hr

Model: STG1200L2 \* 2 units, Capacity: 12,100 m³ / hr