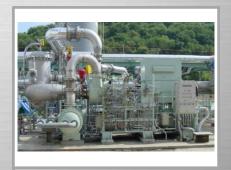

# **Centrifugal Compressor**

Air Compressor: NWB/WB & ST SERIES

Flow: 2,500~51,000 m3/hr

Pressure: 0.8~25 Bar.G

Power : 260~4,500 kw

[ST-Model]

[(N)WB-Model]

[Sound Proof Enclosure]