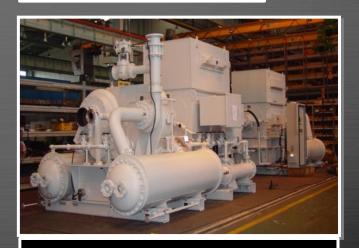

#### **CO2 Gas COMPRESSOR**

【CO2 compressor는 공급된 CO2 가스를 압축하여 사용처의 이송라인에 공급하는 장비임.

# **Centrifugal Gas Compressor**