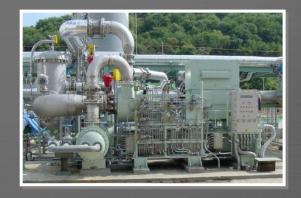

# **Centrifugal Compressor**

Air Compressor: NWB/WB & ST SERIES

Flow: 2,500~51,000 m3/hr

Pressure: 0.8~25 Bar.G

Power : 260~4,500 kw

[ST-Model]

[(N)WB-Model]

[Sound Proof Enclosure]