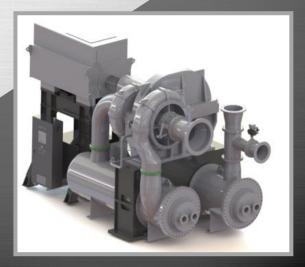

# **Centrifugal Compressor**

Air Compressor: NWB/WB & ST SERIES

Flow: 2,500~51,000 m3/hr

Pressure: 0.8~25 Bar.G

Power : 260~4,500 kw

[ST-Model]

[(N)WB-Model]

[Sound Proof Enclosure]