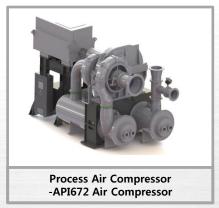

# PRODUCTS SPECIFICATION

- · Gases: Air, Fuel Gas, CO2, N2, LNG, Steam etc
- · Single and Multi-stage(1-6 stages) gear type centrifugal compressors
- Compression up to 25 kg/cm2.g
- Drive Power up to 4,500Kw
- · Flow up to 51,000m3/hr
- Wide operating range due to variable I.G.V and D.G.V
- Apply API 617 / API 672 / API614

## **Process Air Compressor**

**5000HP Air Compressor** 

Integrate casting Model(3000HP)

**High Pressure & Gas Compressor** 