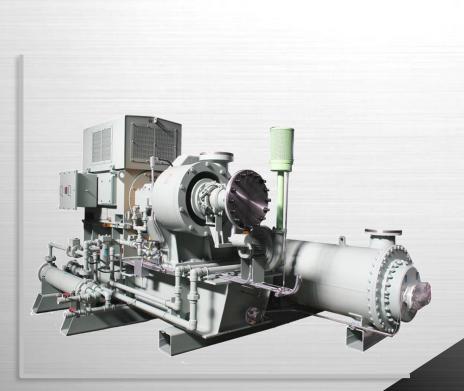

# **Centrifugal Compressor**

Air Compressor: NWB/WB & ST SERIES

Flow: 2,500~51,000 m3/hr

Pressure: 0.8~25 Bar.G

Power : 260~4,500 kw

[ST-Model]

[(N)WB-Model]

[Sound Proof Enclosure]