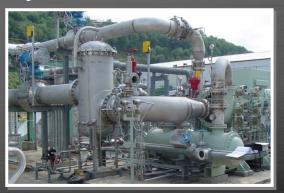

.G.V and D.G.V
- Apply API 617 / API 672 / API614





# Solution for all Applications

NWB & ST Model 고객의 요구에 맞추는 광범위한 LINE-UP 구성 (표준형&주문형)



**Air Compressor** 









**CO2 Compressor** 



**Fuel Gas Compressor** 



# **Centrifugal Compressor**

Air Compressor: NWB/WB & ST SERIES

Flow: 2,500~51,000 m3/hr

Pressure: 0.8~25 Bar.G

Power : 260~4,500 kw



[ST-Model]



[(N)WB-Model]



[Sound Proof Enclosure]



# **Centrifugal Compressor**

## **Process Air Compressor**



**5000HP Air Compressor** 



Integrate casting Model(3000HP)



**High Pressure & Gas Compressor** 



# **Centrifugal Gas Compressor**

Fuel Gas Compressor(FGC) - 연료가스압축기는 발전산업 영역에서 고객의 생산성 극대화

■ Model: STG3000L1 \* 3 units, Capacity: 31,400 m³ / hr





Model: STG1200L2 \* 2 units, Capacity: 12,100 m³ / hr







# **Centrifugal Gas Compressor**

#### **CO2 Gas COMPRESSOR**

【CO2 compressor는 공급된 CO2 가스를 압축하여 사용처의 이송라인에 공급하는 장비임.







# **Centrifugal Gas Compressor**

# Nitrogen(N2) COMPRESSOR

N2 gas boosting 및 N2 gas 이송용으로 사용되는 장비임





# Inspired by SĕAH