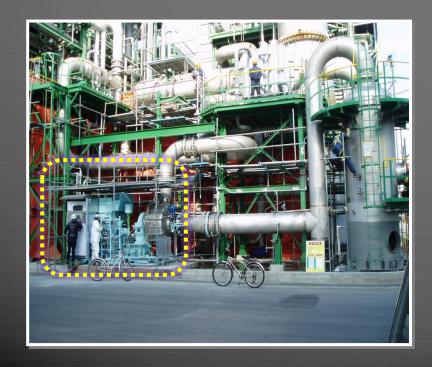

# **Centrifugal Gas Compressor**

Fuel Gas Compressor(FGC) - 연료가스압축기는 발전산업 영역에서 고객의 생산성 극대화

■ Model: STG3000L1 \* 3 units, Capacity: 31,400 m³ / hr

Model: STG1200L2 \* 2 units, Capacity: 12,100 m³ / hr