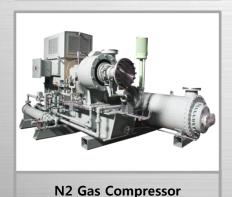

#### 1980

1987 부산파이프(현'세아제강) 기계사업부에서 계열사 분리 "해덕기계" 설립

#### 1990

1994 터보압축기 국내 최초 개발 (국산화)

### 2000

2001 울진5,6호기 원자력발전소 터보압축기 납품 (2009 신월성1,2호기 원자력발전소 납품) 상암지역난방 LFG 터보가스압축기 납품

2002 세계일류상품 인증획득

2004 수도권매립지자원화시설 LFG 터보가스압축기 납품

**2009** MVR steam compressor 납품 (국내최초 국산화)

#### 2010

**2012** ㈜ 앤틀 (Turbo Blower business) 인수

2013 "세아엔지니어링" - 상호 변경





# PRODUCTS SPECIFICATION

- · Gases: Air, Fuel Gas, CO2, N2, LNG, Steam etc
- · Single and Multi-stage(1-6 stages) gear type centrifugal compressors
- Compression up to 25 kg/cm2.g
- Drive Power up to 4,500Kw
- · Flow up to 51,000m3/hr
- Wide operating range due to variable I.G.V and D.G.V
- Apply API 617 / API 672 / API614





# Solution for all Applications

NWB & ST Model 고객의 요구에 맞추는 광범위한 LINE-UP 구성 (표준형&주문형)



**Air Compressor** 









**CO2 Compressor** 



**Fuel Gas Compressor** 



# **Centrifugal Compressor**

Air Compressor: NWB/WB & ST SERIES

Flow: 2,500~51,000 m3/hr

Pressure: 0.8~25 Bar.G

Power : 260~4,500 kw



[ST-Model]



[(N)WB-Model]



[Sound Proof Enclosure]



# **Centrifugal Compressor**

## **Process Air Compressor**



**5000HP Air Compressor** 



Integrate casting Model(3000HP)



**High Pressure & Gas Compressor** 



# **Centrifugal Gas Compressor**

Fuel Gas Compressor(FGC) - 연료가스압축기는 발전산업 영역에서 고객의 생산성 극대화

■ Model: STG3000L1 \* 3 units, Capacity: 31,400 m³ / hr





Model: STG1200L2 \* 2 units, Capacity: 12,100 m³ / hr







# **Centrifugal Gas Compressor**

#### **CO2 Gas COMPRESSOR**

【CO2 compressor는 공급된 CO2 가스를 압축하여 사용처의 이송라인에 공급하는 장비임.







# **Centrifugal Gas Compressor**

#