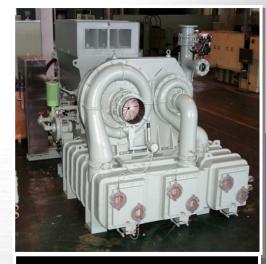

# **Centrifugal Gas Compressor**

Fuel Gas Compressor(FGC) - 연료가스압축기는 발전산업 영역에서 고객의 생산성 극대화

■ Model: STG3000L1 \* 3 units, Capacity: 31,400 m³ / hr

Model: STG1200L2 \* 2 units, Capacity: 12,100 m³ / hr

# **Centrifugal Gas Compressor**