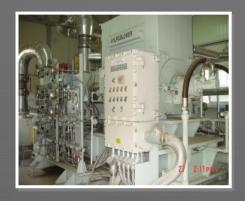

# **Centrifugal Gas Compressor**

Fuel Gas Compressor(FGC) - 연료가스압축기는 발전산업 영역에서 고객의 생산성 극대화

■ Model: STG3000L1 \* 3 units, Capacity: 31,400 m³ / hr

Model: STG1200L2 \* 2 units, Capacity: 12,100 m³ / hr