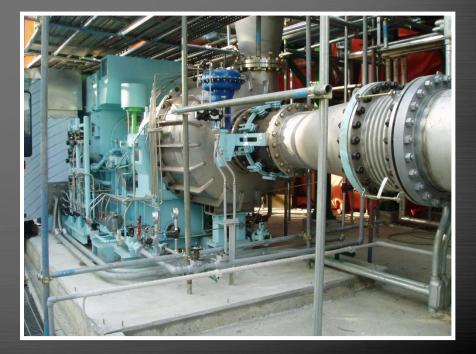

# **Centrifugal Gas Compressor**

Fuel Gas Compressor(FGC) - 연료가스압축기는 발전산업 영역에서 고객의 생산성 극대화

■ Model: STG3000L1 \* 3 units, Capacity: 31,400 m³ / hr

Model: STG1200L2 \* 2 units, Capacity: 12,100 m³ / hr