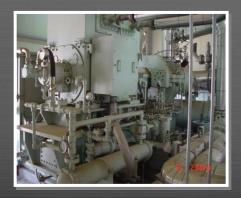

#### **CO2 Gas COMPRESSOR**

【CO2 compressor는 공급된 CO2 가스를 압축하여 사용처의 이송라인에 공급하는 장비임.